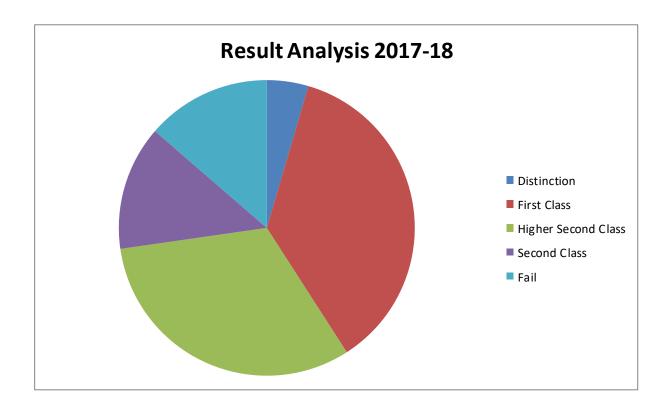

| Year (2013<br>Pattern) | Distinction | First class | Higher<br>second class | Second class | Fail |
|------------------------|-------------|-------------|------------------------|--------------|------|
| Final year<br>B.Pharm  | 02          | 16          | 14                     | 06           | 06   |