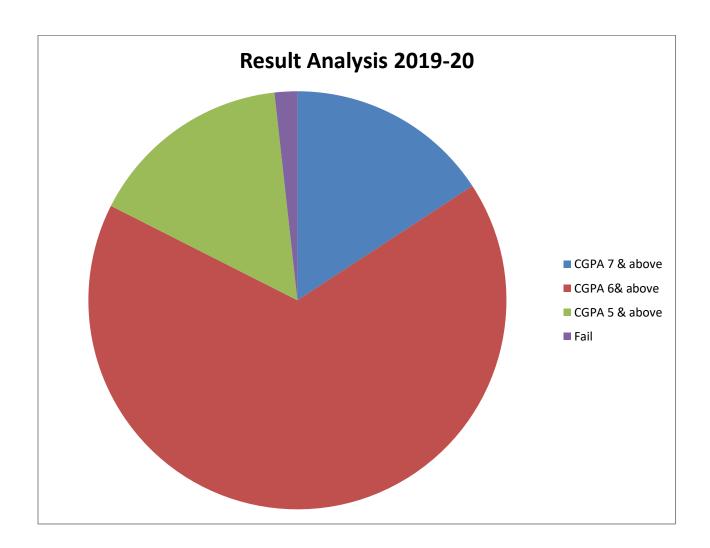

# April/May 2019-20 Result Analysis (2015 Pattern)

| Year (2015            | CGPA 7 & | CGPA 6 & | CGPA 5 & | CGPA Below 5 |
|-----------------------|----------|----------|----------|--------------|
| pattern)              | above 7  | above 6  | above 5  |              |
| Final year<br>B.Pharm | 09       | 38       | 09       | 01           |