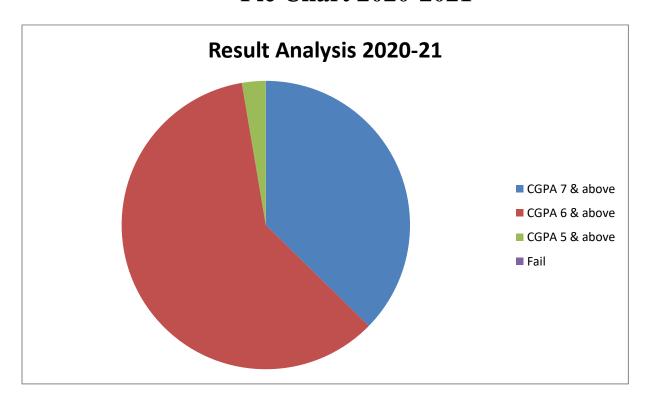

#### April/May 2020-21 Result Analysis (2015 Pattern)

| Year (2015<br>pattern) | CGPA 7 & above 7 | CGPA 6 & above 6 | CGPA 5 & above 5 | CGPA Below 5 |
|------------------------|------------------|------------------|------------------|--------------|
| Final year<br>B.Pharm  | 28               | 45               | 02               | 00           |