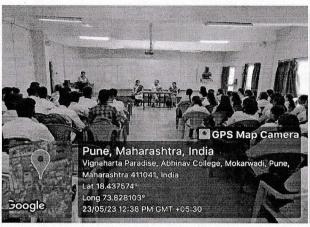

#### **Photos**

#### **Detail Report:**

Internal Quality assurance cell of Abhinav Education Society's College of Pharmacy organized a guest lecture by Mr. P.S. Khatavkar, he is a enterprener and have owner of shonan Products. He manufacture Veterenary medicines. He delivered lecture on the topic "Basic skill development of pharmaceutical formulations". The program was organised for B. Pharm as well as Pharm. D students under the MoU activity. The session was started with felicitation and introduction of guest. He highlighted the point of becoming a entrepreneurial country. He also explained how people can start their own business with minimum investment, qualities required for a successful business, and above all the personality changes that one must consider before venturing into the world of entrepreneurship. Approximately 80-100 students attended the session.