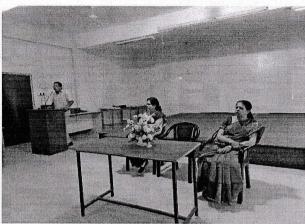

#### **Photos**

#### **Detail Report:**

Internal Quality assurance cell of Abhinav Education Society's College of Pharmacy organized a guest lecture by Mr. P.S. Khatavkar, he is a enterprener and have owner of shonan Products. He manufacture Veterenary medicines. He delivered lecture on the topic "Basic skill development of pharmaceutical formulations". The program was organised for B. Pharm as well as Pharm. D students under the MoU activity. The session was started with felicitation and introduction of guest. He highlighted the point of becoming a entrepreneurial country. He also explained how people can start their own business with minimum investment, qualities required for a successful business, and above all the personality changes that one must consider before venturing into the world of entrepreneurship. Approximately 80-100 students attended the session.