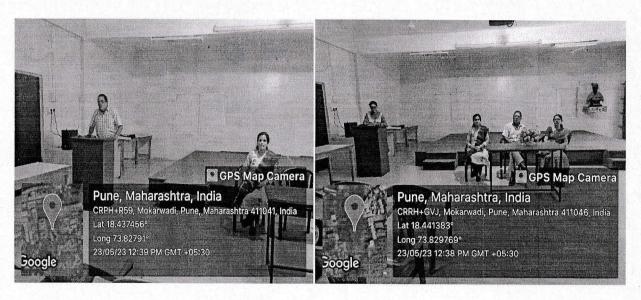

#### **Photos**

#### **Detail Report:**

Internal Quality assurance cell of Abhinav Education Society's College of Pharmacy organized a guest lecture by Mr. P.S. Khatavkar, he is a enterprener and have owner of shonan Products. He manufacture Veterenary medicines. He delivered lecture on the topic "Basic skill development of pharmaceutical formulations". The program was organised for B. Pharm as well as Pharm. D students under the MoU activity. The session was started with felicitation and introduction of guest. He highlighted the point of becoming a entrepreneurial country. He also explained how people can start their own business with minimum investment, qualities required for a successful business, and above all the personality changes that one must consider before venturing into the world of entrepreneurship. Approximately 80-100 students attended the session.