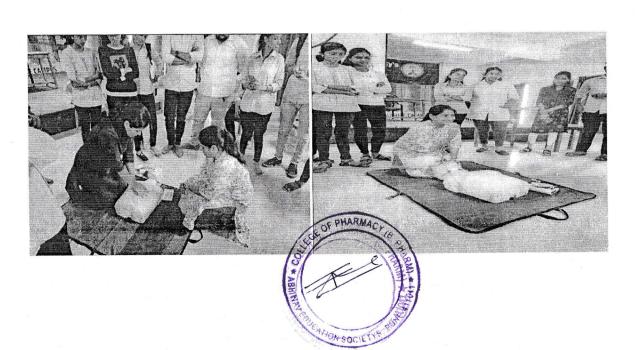

### Workshop Report

| Title of Program            | Basic Life Support Hands-on Training                 |
|-----------------------------|------------------------------------------------------|
| <b>Objective of Program</b> | To trained the students for CPR in case of emergency |
| Day and Date                | 20/04/2023 & 21/04/2023 Thursday & Friday            |
| Time                        | 2.00 to 5.00 pm                                      |
| Speaker/Guest               | Dr.Kanchan Honap                                     |
| No. of Participants         | 52                                                   |
| Convener                    | AESCOP                                               |
| Coordinator/Program         | Dr.Sanjivani Pise                                    |
| Commitee                    |                                                      |

#### **Detail Report:**

Abhinav Education Society's College of Pharmacy Narhe, Pune. Organized Two days workshop on Basic Life Support Hands-On training for the students of Pharm D, B.Pharm & Faculties 52 Students have participated in this program. This workshops aim was to aware students about basic life support like CPR(Cardiopulmonary Resuccitation) in case of emergency. For this Program Dr.Kanchan Honap from Sahyadri groups of Hospital was present as a trainer. This activity was conducted under the MoU with Sahyadri Groups of Hospital.