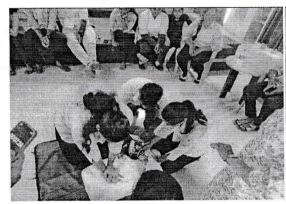

### Workshop Report

| Title of Program            | Basic Life Support Hands-on Training                 |
|-----------------------------|------------------------------------------------------|
| <b>Objective of Program</b> | To trained the students for CPR in case of emergency |
| Day and Date                | 20/04/2023 & 21/04/2023 Thursday & Friday            |
| Time                        | 2.00 to 5.00 pm                                      |
| Speaker/Guest               | Dr.Kanchan Honap                                     |
| No. of Participants         | 52                                                   |
| Convener                    | AESCOP                                               |
| Coordinator/Program         | Dr.Sanjivani Pise                                    |
| Commitee                    |                                                      |

### Photos (only 4)

#### **Detail Report:**

Abhinav Education Society's College of Pharmacy Narhe, Pune. Organized Two days workshop on Basic Life Support Hands-On training for the students of Pharm D, B.Pharm & Faculties 52 Students have participated in this program. This workshops aim was to aware students about basic life support like CPR(Cardiopulmonary Resuccitation) in case of emergency. For this Program Dr.Kanchan Honap from Sahyadri groups of Hospital was present as a trainer. This activity was conducted under the MoU with Sahyadri Groups of Hospital.