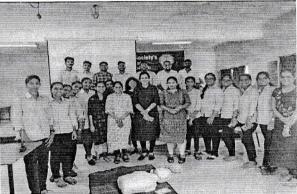

### Workshop Report

| Title of Program            | Basic Life Support Hands-on Training                 |
|-----------------------------|------------------------------------------------------|
| <b>Objective of Program</b> | To trained the students for CPR in case of emergency |
| Day and Date                | 20/04/2023 & 21/04/2023 Thursday & Friday            |
| Time                        | 2.00 to 5.00 pm                                      |
| Speaker/Guest               | Dr.Kanchan Honap                                     |
| No. of Participants         | 52                                                   |
| Convener                    | AESCOP                                               |
| Coordinator/Program         | Dr.Sanjivani Pise                                    |
| Commitee                    |                                                      |

#### **Detail Report:**

Abhinav Education Society's College of Pharmacy Narhe, Pune. Organized Two days workshop on Basic Life Support Hands-On training for the students of Pharm D, B.Pharm & Faculties 52 Students have participated in this program. This workshops aim was to aware students about basic life support like CPR(Cardiopulmonary Resuccitation) in case of emergency. For this Program Dr.Kanchan Honap from Sahyadri groups of Hospital was present as a trainer. This activity was conducted under the MoU with Sahyadri Groups of Hospital.