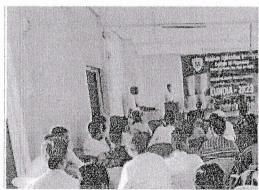

## **Detail Report:**

We at Abhinav Education Society's College of Pharmacy had organised a Personality Development Skills by Rubicon. The guest speaker was Ms. Reetu Pasbola. Ice breaking, Organisational structure, Corporate Jargons, SWOT analysis, CV writing etc. was discussed by her with the students. Students were happy and satisfied with this process. Every day the session ended with question and answer session.