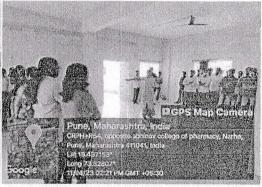

## **Detail Report:**

We at Abhinav Education Society's College of Pharmacy had organised a Personality Development Skills by Rubicon. The guest speaker was Ms. Reetu Pasbola. Ice breaking, Organisational structure, Corporate Jargons, SWOT analysis, CV writing etc. was discussed by her with the students. Students were happy and satisfied with this process. Every day the session ended with question and answer session.