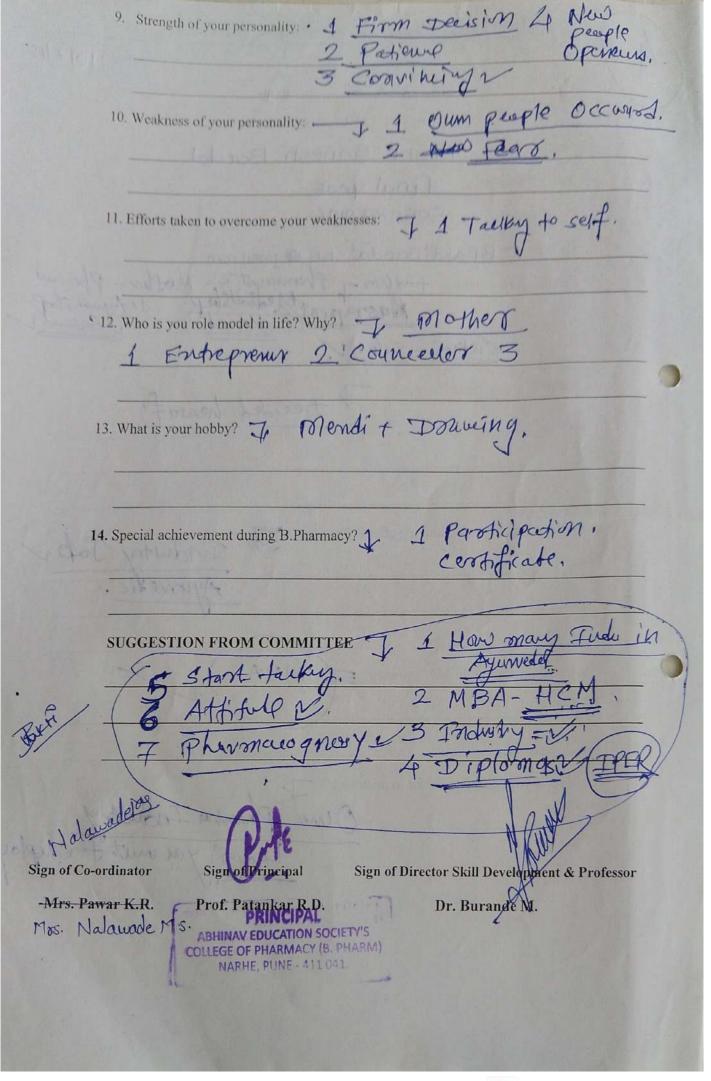

### Workshop Report

| Title of Program                | Career Development                                                                                       |
|---------------------------------|----------------------------------------------------------------------------------------------------------|
| Objective of Program            | To get acquainted the various sectors in Pharma field                                                    |
| Day and Date                    | 26 <sup>th</sup> February 2019                                                                           |
| Time                            | 11:00am -1:30pm                                                                                          |
| Speaker/Guest                   | Dr.Mahesh Burande, . Dr. Mahesh Burande,Asst.Prof.<br>Sudhir Patil (LBS),Mrs.Sonali Ausekar (Councellar) |
| No. of Participants             | 50                                                                                                       |
| Convener                        | Mr Rajendra Patankar                                                                                     |
| Coordinator/Program<br>Commitee | Ms. Sharvari Chavan                                                                                      |

### **Detail Report:**

To introduce the students about world of pharmacy & how Pharmaceutical Industry of India contributes World Pharmaceutical growth (As Sun Pharma is 5th World largest Pharmaceutical Industry). Inform students about different MBA programs other than regular (i.e. HR, Marketing) like Pharma Management, Healthcare Management and Supply chain Management etc.