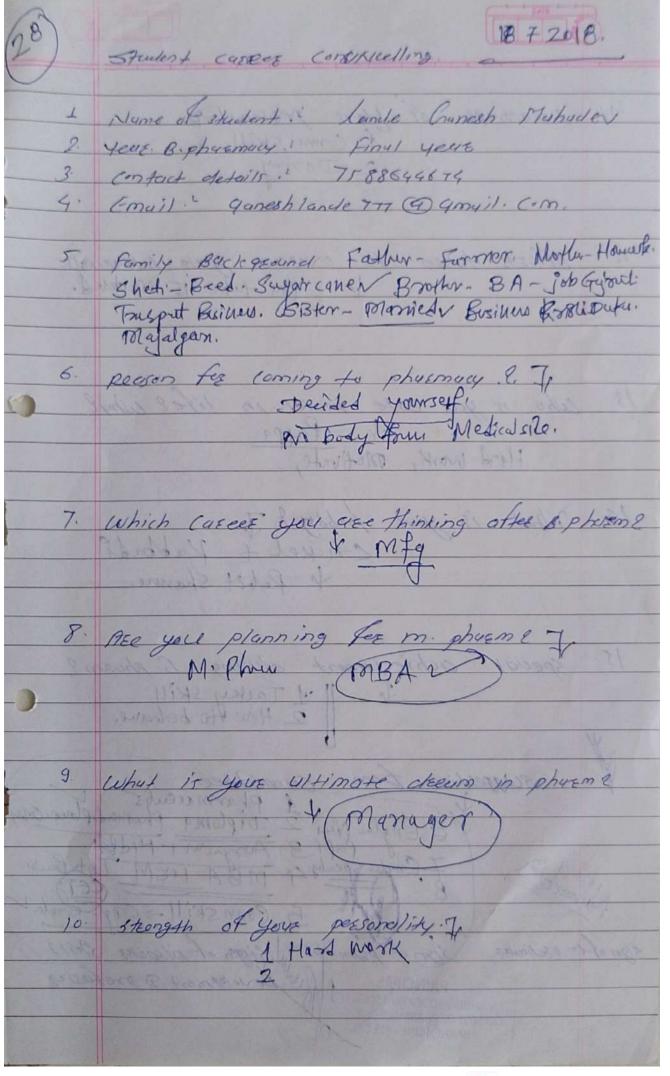

### Workshop Report

| Title of Program                | Career Development                                                                                       |
|---------------------------------|----------------------------------------------------------------------------------------------------------|
| Objective of Program            | To get acquainted the various sectors in Pharma field                                                    |
| Day and Date                    | 26 <sup>th</sup> February 2019                                                                           |
| Time                            | 11:00am -1:30pm                                                                                          |
| Speaker/Guest                   | Dr.Mahesh Burande, . Dr. Mahesh Burande,Asst.Prof.<br>Sudhir Patil (LBS),Mrs.Sonali Ausekar (Councellar) |
| No. of Participants             | 50                                                                                                       |
| Convener                        | Mr Rajendra Patankar                                                                                     |
| Coordinator/Program<br>Commitee | Ms. Sharvari Chavan                                                                                      |

### **Detail Report:**

To introduce the students about world of pharmacy & how Pharmaceutical Industry of India contributes World Pharmaceutical growth (As Sun Pharma is 5th World largest Pharmaceutical Industry). Inform students about different MBA programs other than regular (i.e. HR, Marketing) like Pharma Management, Healthcare Management and Supply chain Management etc.