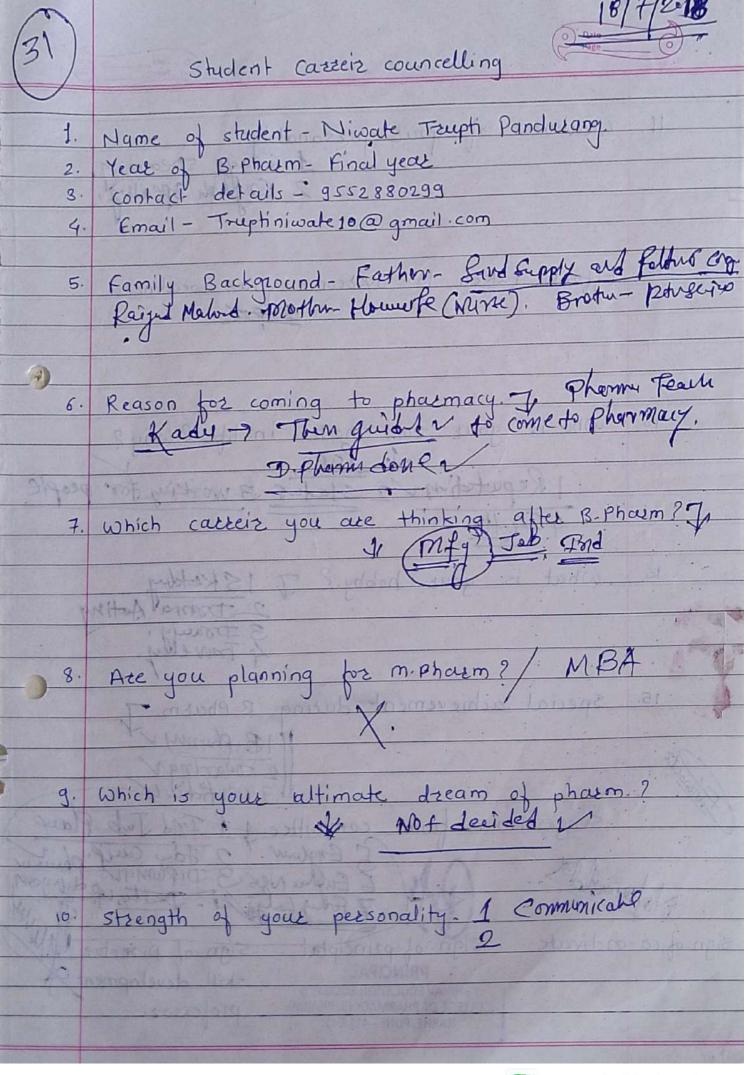

|
| SUGGESTION FROM COMMITTEE J. Hospital Phumaut 2  Find out Hospita Phum  B Positive Attitute Displanus Hospita Phum  B Positive Attitute Marine II onson  Pharmadi planas. Can               |
| Sign of Co-ordinator Sign of Principal Sign of Director Skill Development & Professor                                                                                                       |
| Sign of Co-ordinator  Sign of Principal  Sign of Director Skill Development & Professor  Prof. Patankar R.D.  PRINCIPAL  ABHINAV EDUCATION SOCIETY'S  ABHINAV FOR PHARMACY 18, PHARM  1041. |
|                                                                                                                                                                                             |



















Page No. 11. weakness of your personality? overcome your Servinue Partici your mole model in life ! why! special achievement Living B Pharm. Duggestion committee Comm SKILL Co-ordinate COLLEGE OF PHARMACY (B. PHARM NARHE, PUNE - 411 041.

| (3)