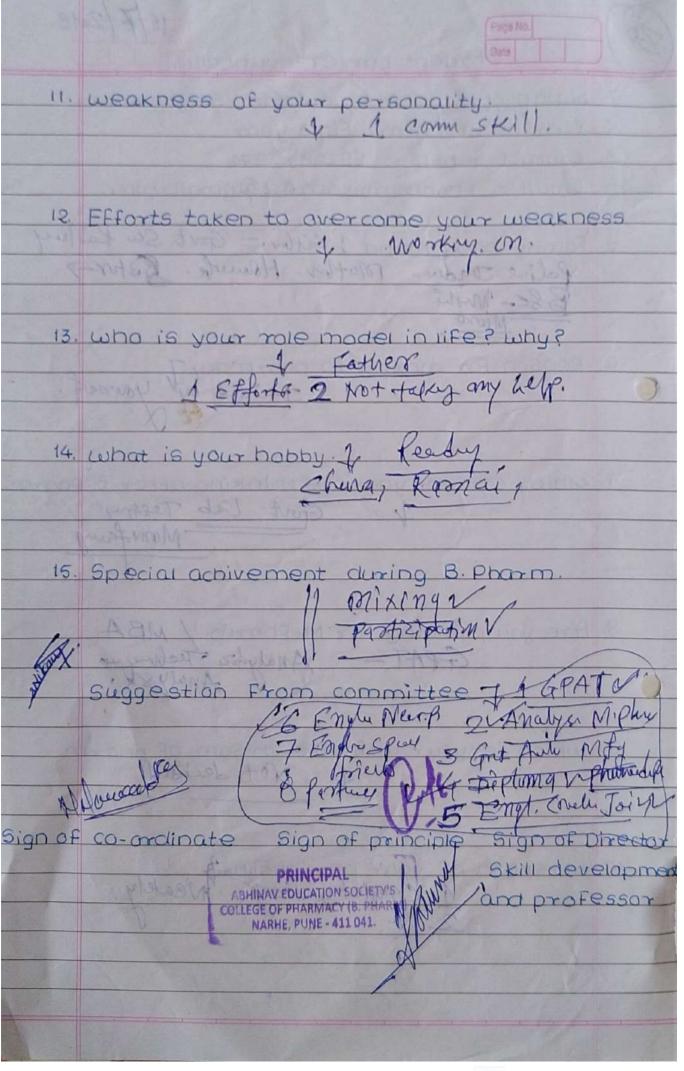

|
| SUGGESTION FROM COMMITTEE J. Hospital Phumaut 2  Find out Hospita Phum  B Positive Attitute Displanus Hospita Phum  B Positive Attitute Marine II onson  Pharmadi planas. Can               |
| Sign of Co-ordinator Sign of Principal Sign of Director Skill Development & Professor                                                                                                       |
| Sign of Co-ordinator  Sign of Principal  Sign of Director Skill Development & Professor  Prof. Patankar R.D.  PRINCIPAL  ABHINAV EDUCATION SOCIETY'S  ABHINAV FOR PHARMACY 18, PHARM  1041. |
|                                                                                                                                                                                             |



















Page No. 11. weakness of your personality? overcome your Servinue Partici your mole model in life ! why! special achievement Living B Pharm. Duggestion committee Comm SKILL Co-ordinate COLLEGE OF PHARMACY (B. PHARM NARHE, PUNE - 411 041.

| (3)