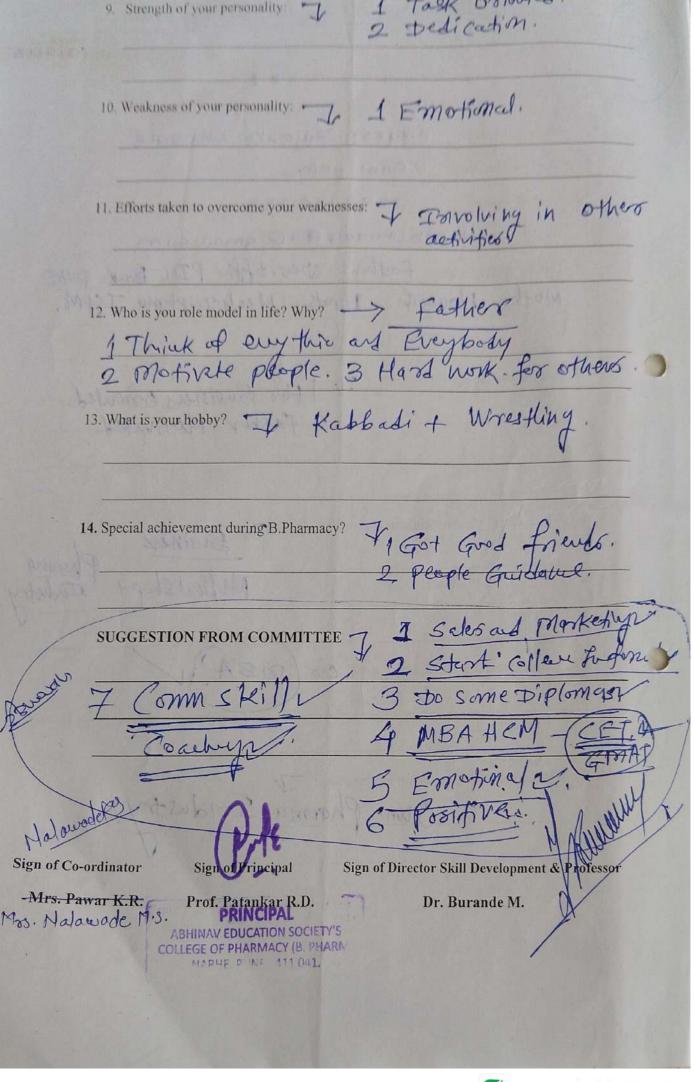

### Workshop Report

| Title of Program                | Career Development                                                                                       |
|---------------------------------|----------------------------------------------------------------------------------------------------------|
| Objective of Program            | To get acquainted the various sectors in Pharma field                                                    |
| Day and Date                    | 26 <sup>th</sup> February 2019                                                                           |
| Time                            | 11:00am -1:30pm                                                                                          |
| Speaker/Guest                   | Dr.Mahesh Burande, . Dr. Mahesh Burande,Asst.Prof.<br>Sudhir Patil (LBS),Mrs.Sonali Ausekar (Councellar) |
| No. of Participants             | 50                                                                                                       |
| Convener                        | Mr Rajendra Patankar                                                                                     |
| Coordinator/Program<br>Commitee | Ms. Sharvari Chavan                                                                                      |

### **Detail Report:**

To introduce the students about world of pharmacy & how Pharmaceutical Industry of India contributes World Pharmaceutical growth (As Sun Pharma is 5th World largest Pharmaceutical Industry). Inform students about different MBA programs other than regular (i.e. HR, Marketing) like Pharma Management, Healthcare Management and Supply chain Management etc.