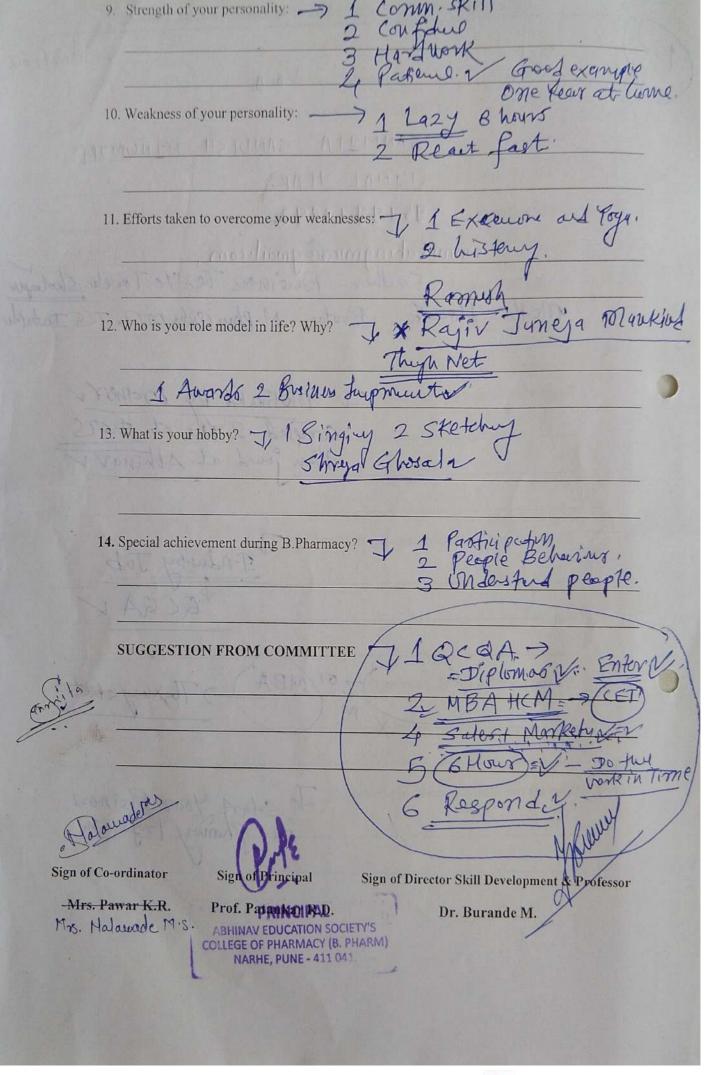

### Workshop Report

| Title of Program                | Career Development                                                                                       |
|---------------------------------|----------------------------------------------------------------------------------------------------------|
| Objective of Program            | To get acquainted the various sectors in Pharma field                                                    |
| Day and Date                    | 26 <sup>th</sup> February 2019                                                                           |
| Time                            | 11:00am -1:30pm                                                                                          |
| Speaker/Guest                   | Dr.Mahesh Burande, . Dr. Mahesh Burande,Asst.Prof.<br>Sudhir Patil (LBS),Mrs.Sonali Ausekar (Councellar) |
| No. of Participants             | 50                                                                                                       |
| Convener                        | Mr Rajendra Patankar                                                                                     |
| Coordinator/Program<br>Commitee | Ms. Sharvari Chavan                                                                                      |

### **Detail Report:**

To introduce the students about world of pharmacy & how Pharmaceutical Industry of India contributes World Pharmaceutical growth (As Sun Pharma is 5th World largest Pharmaceutical Industry). Inform students about different MBA programs other than regular (i.e. HR, Marketing) like Pharma Management, Healthcare Management and Supply chain Management etc.