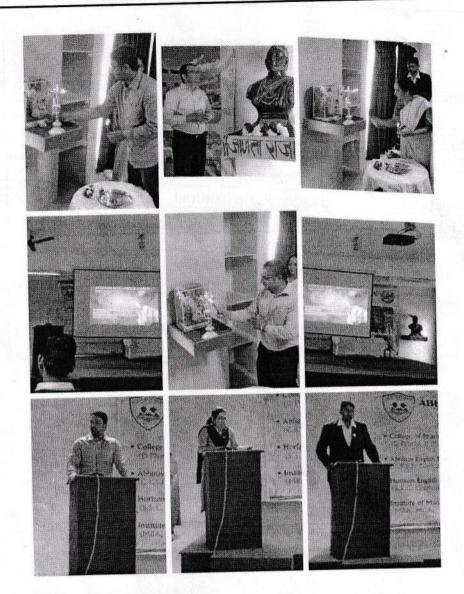

### Workshop Report

| Title of Program             | Zonal Center Programme in Association with Makeintern and Ecell IITKharagpur |
|------------------------------|------------------------------------------------------------------------------|
| Objective of Program         | To learn the new trends in Pharmacy                                          |
| Day and Date                 | 18th to 20th February 2019                                                   |
| Time                         | 9:30am -4:30pm                                                               |
| Speaker/Guest                | Dr.Balajee Ramchandran                                                       |
| No. of Participants          | 34                                                                           |
| Convener                     | Mr Rajendra Patankar                                                         |
| Coordinator/Program Commitee | Ms. Sharvari Chavan                                                          |

### **Detail Report:**

Dr. Balajee Ramchadran was the speaker for the function. He is been working as a Research Associate, at University of Southern California. He is done his Post Doctoral Fellow in university of Sao Paulo, Brazil. Presently he is working as Asst.

Prof.department of Bioinformatis, SRM, University of Chennai.

First day we start with a small inaugural function .Our Treasurer Narhe campus CEO Dhruv sir, Dr.Amit Nerkar sir, Ms Sangeeta Deshpande madam was present for the

inaugural function. Introduction of guest and details of the programme was given by Shyam sir in a very lucid language.

For the first day (Day 1) the topic for the program was "Artificial Intelligence in Biotechnology and Pharma Industry.

Day 2: Understanding the phases of Drug development (WHO and FDA guidelines). Day3: Understanding and deciphering the FDA. Rules and Regulations (drug safety). Programme ended with a short test on the review of this seminar and a small group discussion with students. For this programme 34 students were present.