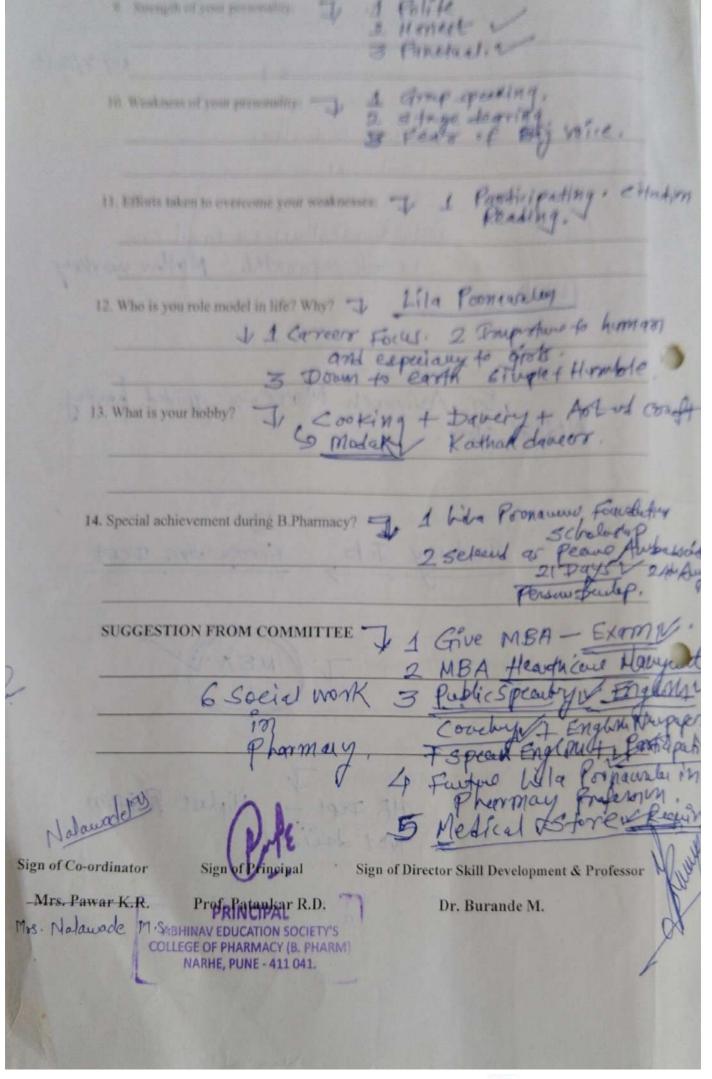

|



Academic Year 2013-19

1017/2018.

### STUDENT CAREER COUNCELLING

| 1. Name of Student | Kishari | Pradi | p Bahar |
|--------------------|---------|-------|---------|
|--------------------|---------|-------|---------|

- 2. Year: B. Pharmacy: final year
- 3. Contact Details: 7745097306

E-mail: babar Kishori 98 @ gmail.com
4. Family Background: Mother is Howaite- Father Clerk. Satory Mech Diplo. Studut,

5. Reason for coming to Pharmacy: Total Your

6. Which career you are thinking after B.Pharmacy?

7. Are you planning for M. Pharmacy? Or MBA.

Not decided will decide soon.

8. What is your ultimate dream in pharmacy?

| 2 Focus approach.