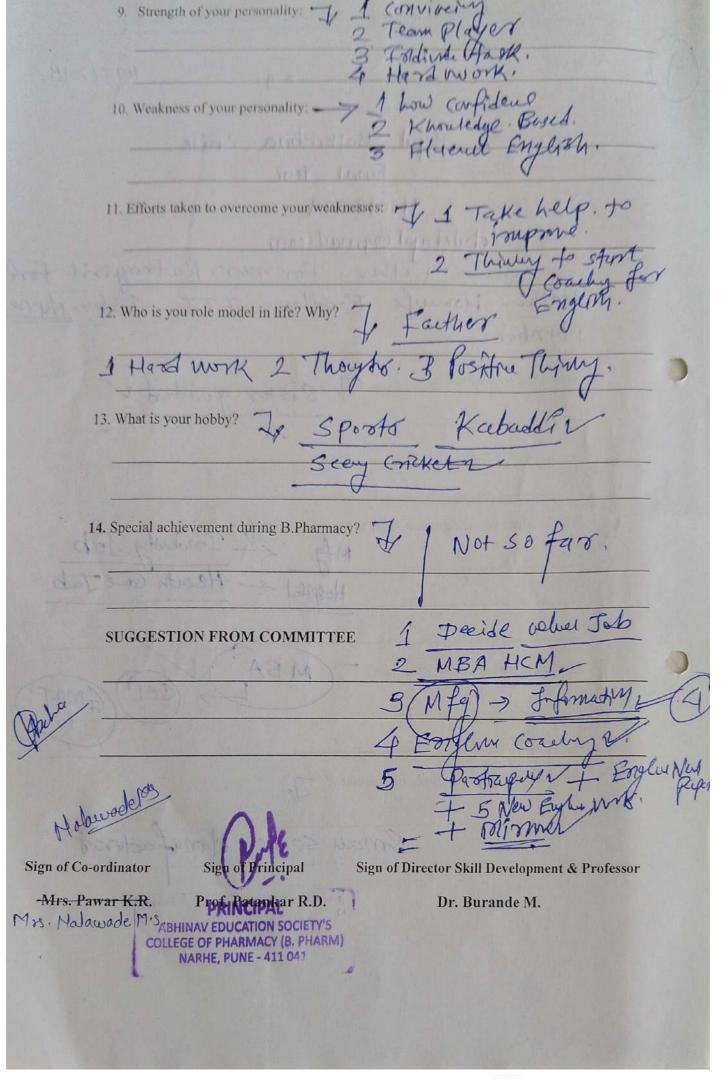

### Workshop Report

| Title of Program                | Career Development                                                                                       |
|---------------------------------|----------------------------------------------------------------------------------------------------------|
| Objective of Program            | To get acquainted the various sectors in Pharma field                                                    |
| Day and Date                    | 26 <sup>th</sup> February 2019                                                                           |
| Time                            | 11:00am -1:30pm                                                                                          |
| Speaker/Guest                   | Dr.Mahesh Burande, . Dr. Mahesh Burande,Asst.Prof.<br>Sudhir Patil (LBS),Mrs.Sonali Ausekar (Councellar) |
| No. of Participants             | 50                                                                                                       |
| Convener                        | Mr Rajendra Patankar                                                                                     |
| Coordinator/Program<br>Commitee | Ms. Sharvari Chavan                                                                                      |

### **Detail Report:**

To introduce the students about world of pharmacy & how Pharmaceutical Industry of India contributes World Pharmaceutical growth (As Sun Pharma is 5th World largest Pharmaceutical Industry). Inform students about different MBA programs other than regular (i.e. HR, Marketing) like Pharma Management, Healthcare Management and Supply chain Management etc.