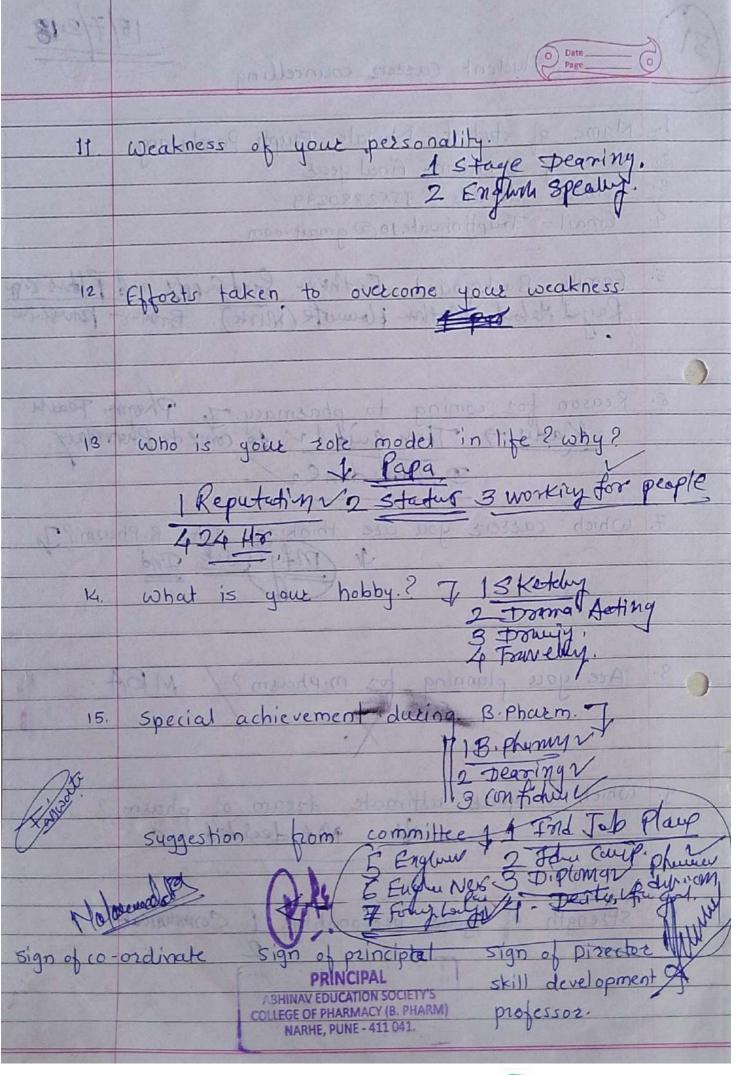

|
| SUGGESTION FROM COMMITTEE J. Hospital Phumaut 2  Find out Hospita Phum  B Positive Attitute Displanus Hospita Phum  B Positive Attitute Marine II onson  Pharmadi planas. Can               |
| Sign of Co-ordinator Sign of Principal Sign of Director Skill Development & Professor                                                                                                       |
| Sign of Co-ordinator  Sign of Principal  Sign of Director Skill Development & Professor  Prof. Patankar R.D.  PRINCIPAL  ABHINAV EDUCATION SOCIETY'S  ABHINAV FOR PHARMACY 18, PHARM  1041. |
|                                                                                                                                                                                             |



















Page No. 11. weakness of your personality? overcome your Servinue Partici your mole model in life ! why! special achievement Living B Pharm. Duggestion committee Comm SKILL Co-ordinate COLLEGE OF PHARMACY (B. PHARM NARHE, PUNE - 411 041.

| (3)