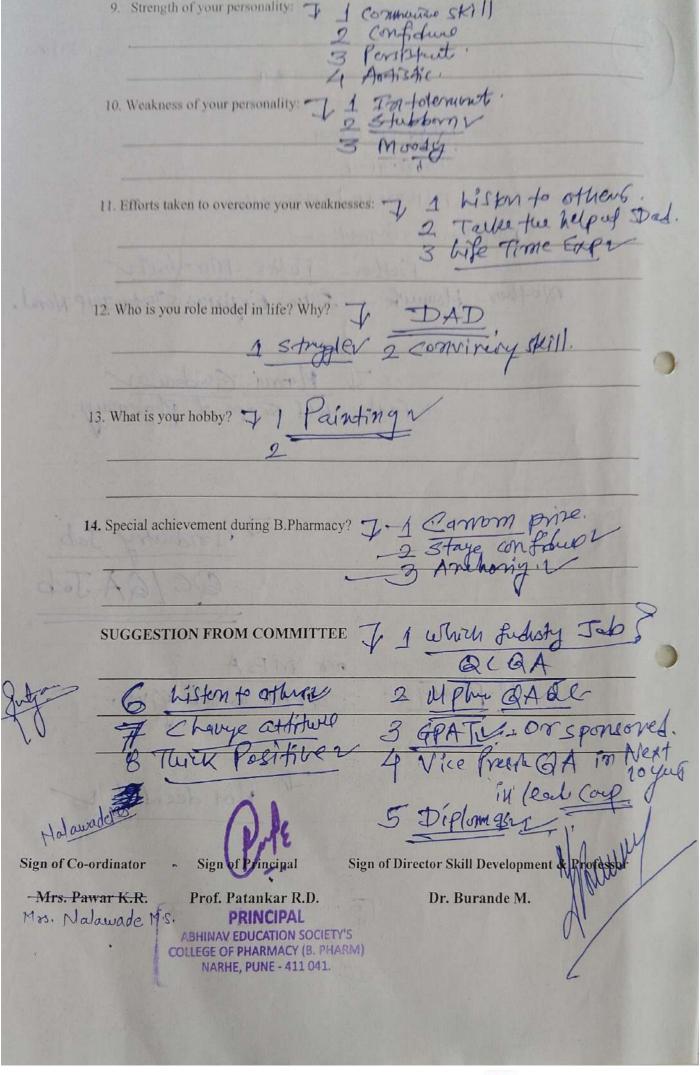

### Workshop Report

| Title of Program                | Career Development                                                                                       |
|---------------------------------|----------------------------------------------------------------------------------------------------------|
| Objective of Program            | To get acquainted the various sectors in Pharma field                                                    |
| Day and Date                    | 26 <sup>th</sup> February 2019                                                                           |
| Time                            | 11:00am -1:30pm                                                                                          |
| Speaker/Guest                   | Dr.Mahesh Burande, . Dr. Mahesh Burande,Asst.Prof.<br>Sudhir Patil (LBS),Mrs.Sonali Ausekar (Councellar) |
| No. of Participants             | 50                                                                                                       |
| Convener                        | Mr Rajendra Patankar                                                                                     |
| Coordinator/Program<br>Commitee | Ms. Sharvari Chavan                                                                                      |

### **Detail Report:**

To introduce the students about world of pharmacy & how Pharmaceutical Industry of India contributes World Pharmaceutical growth (As Sun Pharma is 5th World largest Pharmaceutical Industry). Inform students about different MBA programs other than regular (i.e. HR, Marketing) like Pharma Management, Healthcare Management and Supply chain Management etc.