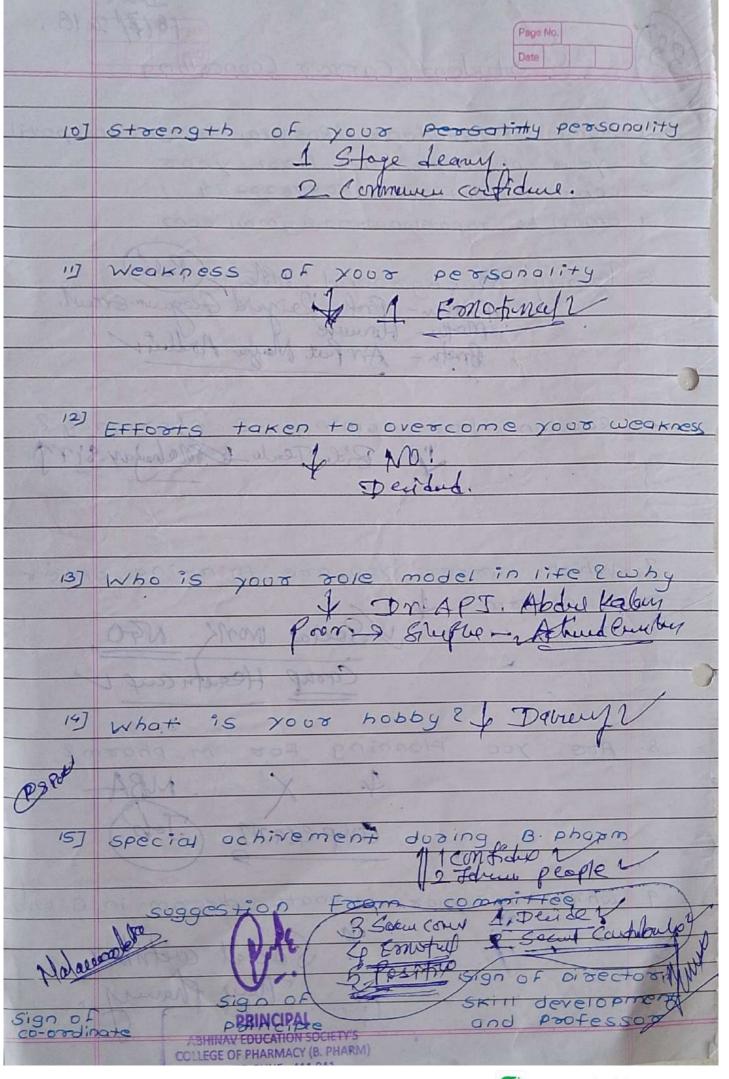

### **Detail Report:**

To introduce the students about world of pharmacy & how Pharmaceutical Industry of India contributes World Pharmaceutical growth (As Sun Pharma is 5th World largest Pharmaceutical Industry). Inform students about different MBA programs other than regular (i.e. HR, Marketing) like Pharma Management, Healthcare Management and Supply chain Management etc.