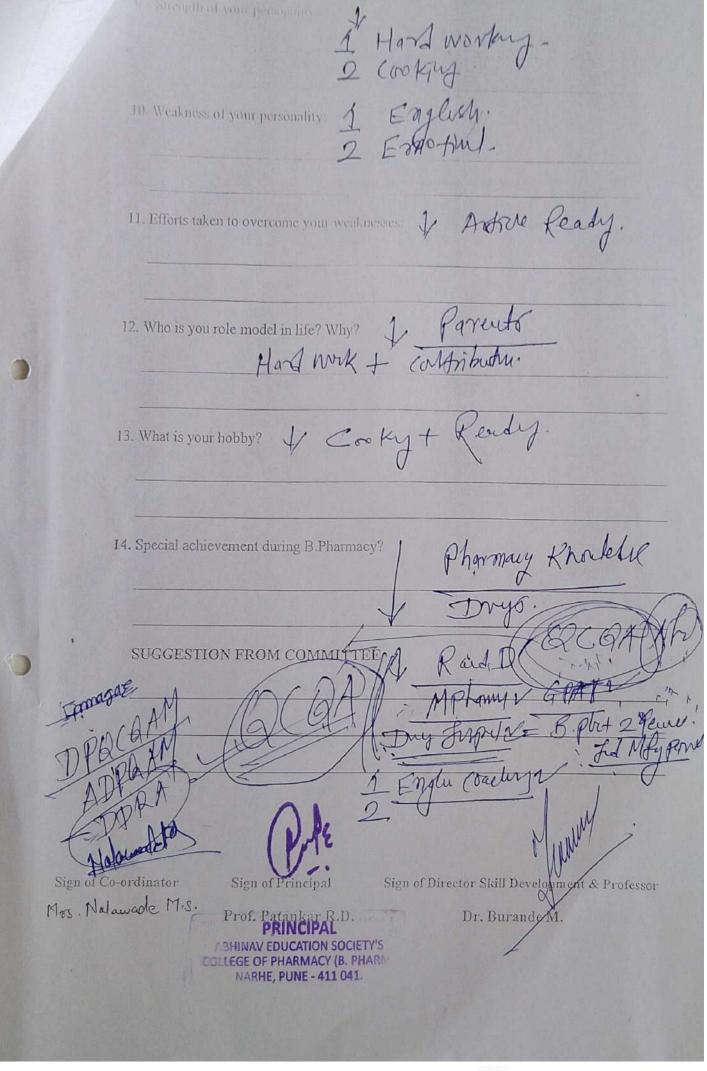

### Workshop Report

| Title of Program                | Career Development                                                                                       |
|---------------------------------|----------------------------------------------------------------------------------------------------------|
| Objective of Program            | To get acquainted the various sectors in Pharma field                                                    |
| Day and Date                    | 26 <sup>th</sup> February 2019                                                                           |
| Time                            | 11:00am -1:30pm                                                                                          |
| Speaker/Guest                   | Dr.Mahesh Burande, . Dr. Mahesh Burande,Asst.Prof.<br>Sudhir Patil (LBS),Mrs.Sonali Ausekar (Councellar) |
| No. of Participants             | 50                                                                                                       |
| Convener                        | Mr Rajendra Patankar                                                                                     |
| Coordinator/Program<br>Commitee | Ms. Sharvari Chavan                                                                                      |

### **Detail Report:**

To introduce the students about world of pharmacy & how Pharmaceutical Industry of India contributes World Pharmaceutical growth (As Sun Pharma is 5th World largest Pharmaceutical Industry). Inform students about different MBA programs other than regular (i.e. HR, Marketing) like Pharma Management, Healthcare Management and Supply chain Management etc.