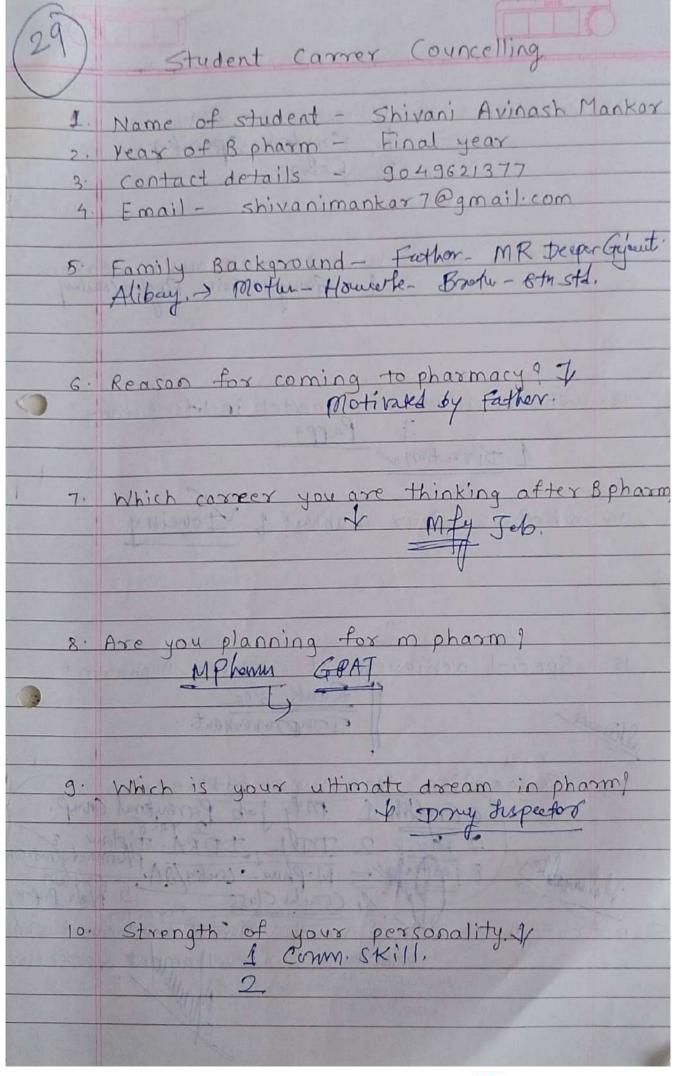

### Workshop Report

| Title of Program                | Career Development                                                                                       |
|---------------------------------|----------------------------------------------------------------------------------------------------------|
| Objective of Program            | To get acquainted the various sectors in Pharma field                                                    |
| Day and Date                    | 26 <sup>th</sup> February 2019                                                                           |
| Time                            | 11:00am -1:30pm                                                                                          |
| Speaker/Guest                   | Dr.Mahesh Burande, . Dr. Mahesh Burande,Asst.Prof.<br>Sudhir Patil (LBS),Mrs.Sonali Ausekar (Councellar) |
| No. of Participants             | 50                                                                                                       |
| Convener                        | Mr Rajendra Patankar                                                                                     |
| Coordinator/Program<br>Commitee | Ms. Sharvari Chavan                                                                                      |

### **Detail Report:**

To introduce the students about world of pharmacy & how Pharmaceutical Industry of India contributes World Pharmaceutical growth (As Sun Pharma is 5th World largest Pharmaceutical Industry). Inform students about different MBA programs other than regular (i.e. HR, Marketing) like Pharma Management, Healthcare Management and Supply chain Management etc.