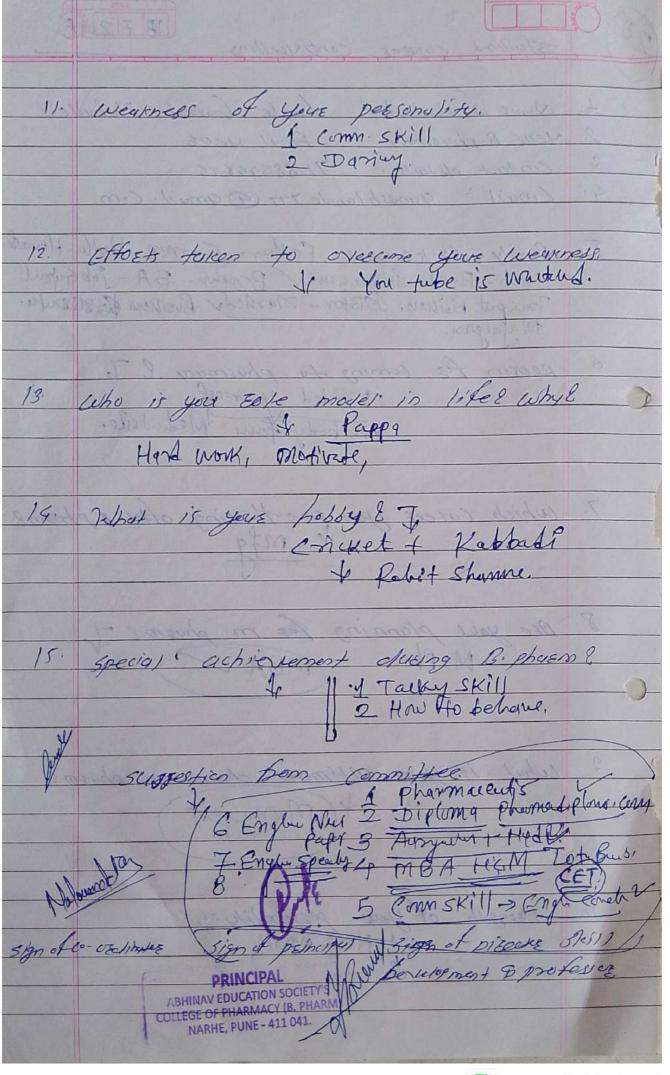

### Workshop Report

| Title of Program                | Career Development                                                                                       |
|---------------------------------|----------------------------------------------------------------------------------------------------------|
| Objective of Program            | To get acquainted the various sectors in Pharma field                                                    |
| Day and Date                    | 26 <sup>th</sup> February 2019                                                                           |
| Time                            | 11:00am -1:30pm                                                                                          |
| Speaker/Guest                   | Dr.Mahesh Burande, . Dr. Mahesh Burande,Asst.Prof.<br>Sudhir Patil (LBS),Mrs.Sonali Ausekar (Councellar) |
| No. of Participants             | 50                                                                                                       |
| Convener                        | Mr Rajendra Patankar                                                                                     |
| Coordinator/Program<br>Commitee | Ms. Sharvari Chavan                                                                                      |

### **Detail Report:**

To introduce the students about world of pharmacy & how Pharmaceutical Industry of India contributes World Pharmaceutical growth (As Sun Pharma is 5th World largest Pharmaceutical Industry). Inform students about different MBA programs other than regular (i.e. HR, Marketing) like Pharma Management, Healthcare Management and Supply chain Management etc.