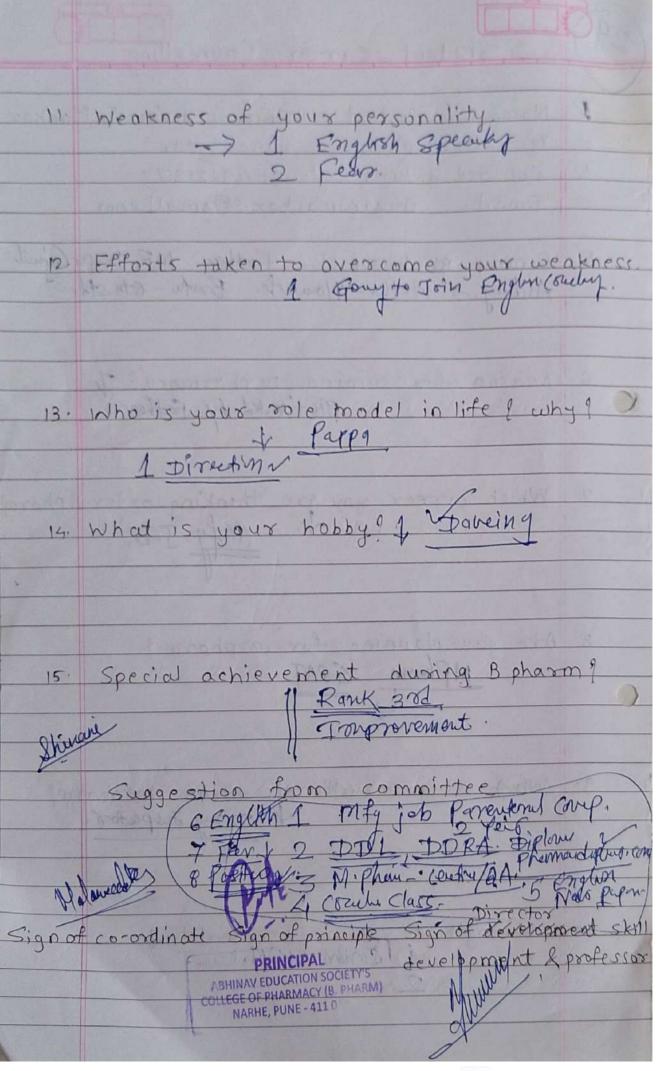

### Workshop Report

| Title of Program                | Career Development                                                                                       |
|---------------------------------|----------------------------------------------------------------------------------------------------------|
| Objective of Program            | To get acquainted the various sectors in Pharma field                                                    |
| Day and Date                    | 26 <sup>th</sup> February 2019                                                                           |
| Time                            | 11:00am -1:30pm                                                                                          |
| Speaker/Guest                   | Dr.Mahesh Burande, . Dr. Mahesh Burande,Asst.Prof.<br>Sudhir Patil (LBS),Mrs.Sonali Ausekar (Councellar) |
| No. of Participants             | 50                                                                                                       |
| Convener                        | Mr Rajendra Patankar                                                                                     |
| Coordinator/Program<br>Commitee | Ms. Sharvari Chavan                                                                                      |

### **Detail Report:**

To introduce the students about world of pharmacy & how Pharmaceutical Industry of India contributes World Pharmaceutical growth (As Sun Pharma is 5th World largest Pharmaceutical Industry). Inform students about different MBA programs other than regular (i.e. HR, Marketing) like Pharma Management, Healthcare Management and Supply chain Management etc.