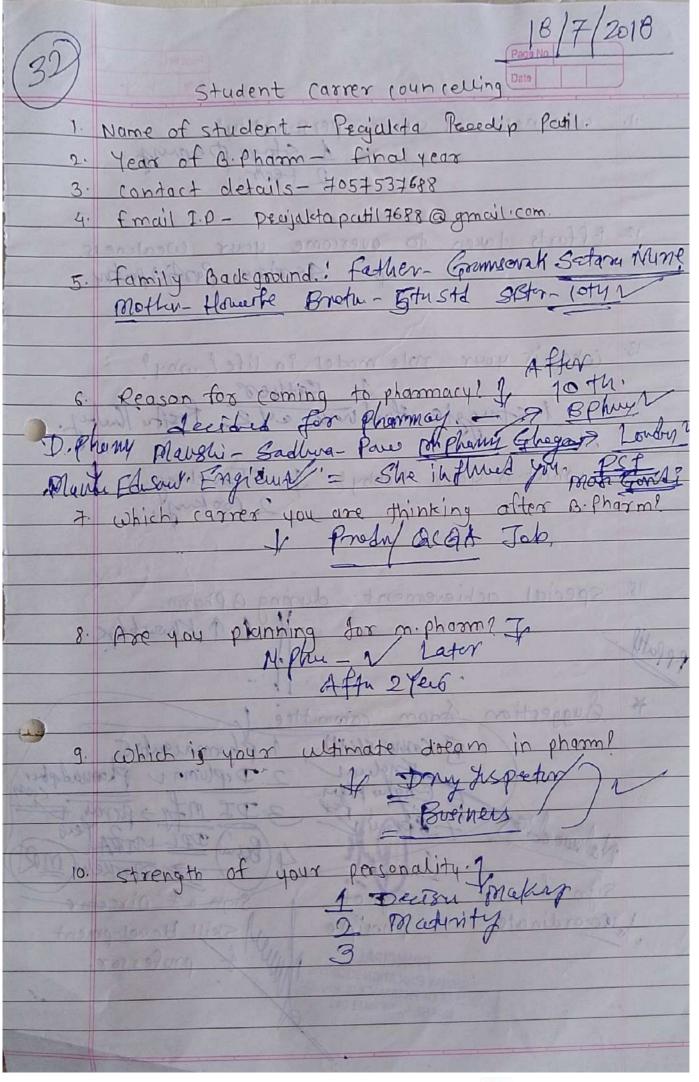

### **Detail Report:**

To introduce the students about world of pharmacy & how Pharmaceutical Industry of India contributes World Pharmaceutical growth (As Sun Pharma is 5th World largest Pharmaceutical Industry). Inform students about different MBA programs other than regular (i.e. HR, Marketing) like Pharma Management, Healthcare Management and Supply chain Management etc.