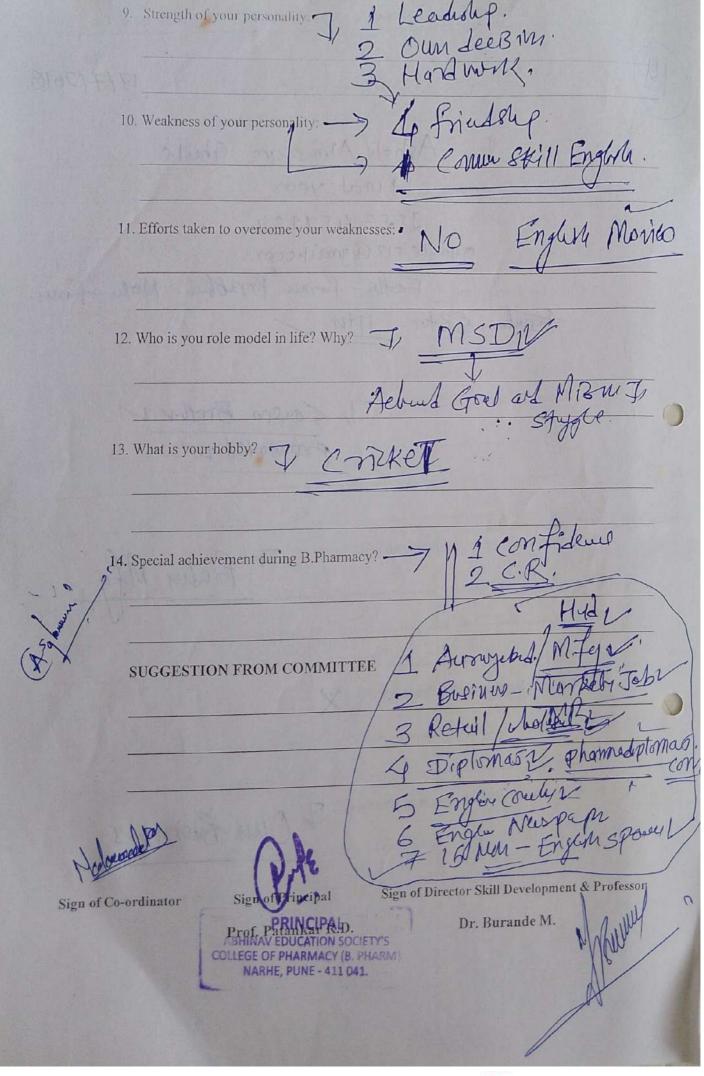

|
| THE PROPERTY OF THE PARTY OF TH |



| Academic Year 20