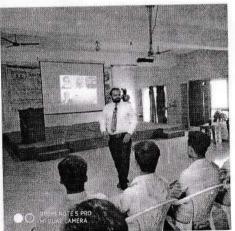

### Workshop Report

| Title of Program             | Zonal Center Programme in Association with Makeintern and Ecell IITKharagpur |
|------------------------------|------------------------------------------------------------------------------|
| Objective of Program         | To learn the new trends in Pharmacy                                          |
| Day and Date                 | 18th to 20th February 2019                                                   |
| Time                         | 9:30am -4:30pm                                                               |
| Speaker/Guest                | Dr.Balajee Ramchandran                                                       |
| No. of Participants          | 34                                                                           |
| Convener                     | Mr Rajendra Patankar                                                         |
| Coordinator/Program Commitee | Ms. Sharvari Chavan                                                          |

Photos

### **Detail Report:**

Dr. Balajee Ramchadran was the speaker for the function. He is been working as a Research Associate, at University of Southern California. He is done his Post Doctoral Fellow in university of Sao Paulo, Brazil. Presently he is working as Asst.

Prof.department of Bioinformatis, SRM, University of Chennai.

First day we start with a small inaugural function .Our Treasurer Narhe campus CEO Dhruv sir, Dr.Amit Nerkar sir, Ms Sangeeta Deshpande madam was present for the

inaugural function. Introduction of guest and details of the programme was given by Shyam sir in a very lucid language.

For the first day (Day 1) the topic for the program was "Artificial Intelligence in Biotechnology and Pharma Industry.

Day 2: Understanding the phases of Drug development (WHO and FDA guidelines). Day3: Understanding and deciphering the FDA. Rules and Regulations (drug safety). Programme ended with a short test on the review of this seminar and a small group discussion with students. For this programme 34 students were present.