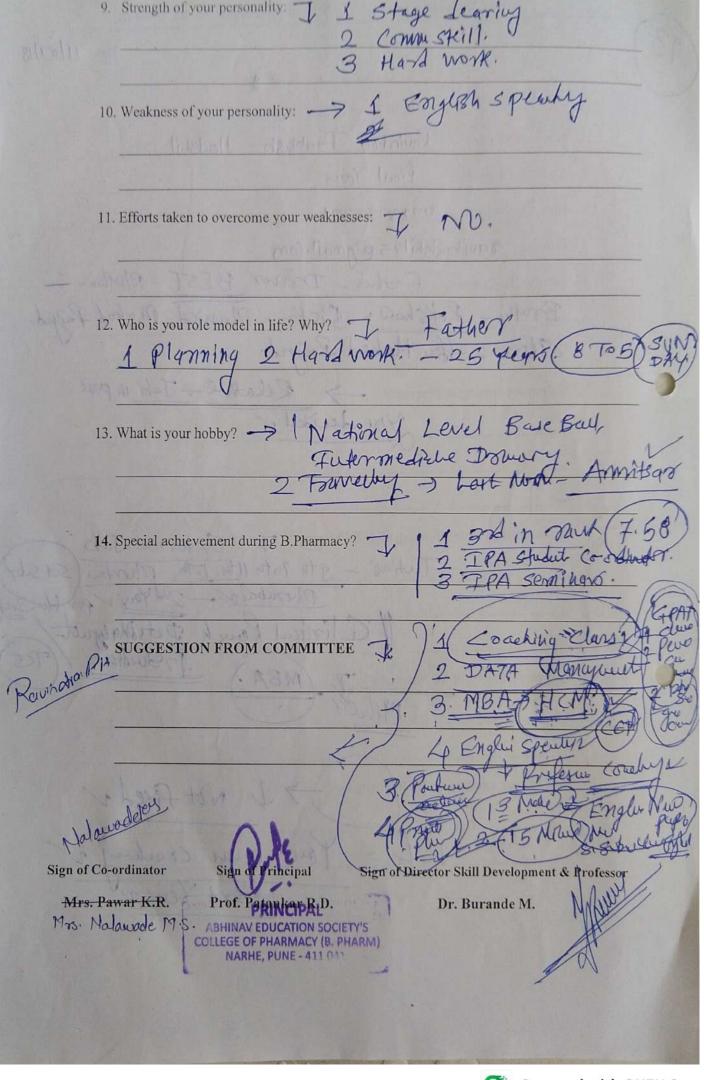

### Workshop Report

| Title of Program                | Career Development                                                                                       |
|---------------------------------|----------------------------------------------------------------------------------------------------------|
| Objective of Program            | To get acquainted the various sectors in Pharma field                                                    |
| Day and Date                    | 26 <sup>th</sup> February 2019                                                                           |
| Time                            | 11:00am -1:30pm                                                                                          |
| Speaker/Guest                   | Dr.Mahesh Burande, . Dr. Mahesh Burande,Asst.Prof.<br>Sudhir Patil (LBS),Mrs.Sonali Ausekar (Councellar) |
| No. of Participants             | 50                                                                                                       |
| Convener                        | Mr Rajendra Patankar                                                                                     |
| Coordinator/Program<br>Commitee | Ms. Sharvari Chavan                                                                                      |

### **Detail Report:**

To introduce the students about world of pharmacy & how Pharmaceutical Industry of India contributes World Pharmaceutical growth (As Sun Pharma is 5th World largest Pharmaceutical Industry). Inform students about different MBA programs other than regular (i.e. HR, Marketing) like Pharma Management, Healthcare Management and Supply chain Management etc.