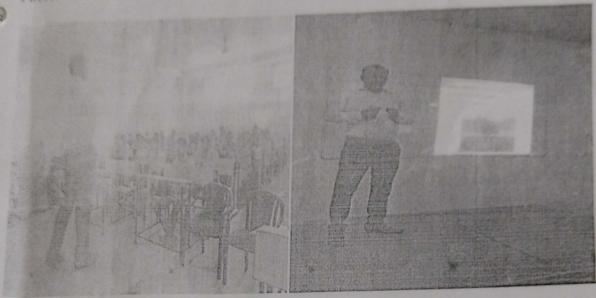

## Genst Lecture

Day and Date: Thursday 22-2-2018

Time: 11:00 to 01:00 noon

Title: Geust Lecture on Communication skill

Participants: All Students, Faculty

Conveners Principal Prof. R.D Patankar Sir , AESCOP, Narhe, Pune.

Ce-erdinator: Mrs. Kumudini Pawar AESCOP, Narhe, Punc.

Detail Report:

Abhinav Education Society lecture by Mr.Shyam Awate college of pharmacy organized a guest sir on topic "Comunnication skill". The Program was organized for B Pharm students. The session was started with falicitation and introduction of guest .Sir started the session with explaining the importance of communication skill in our carrer. He had explaining the essential communication skill of written communication, Oral communication, Non-verbal and visual communication, Active listening and contextual communication.